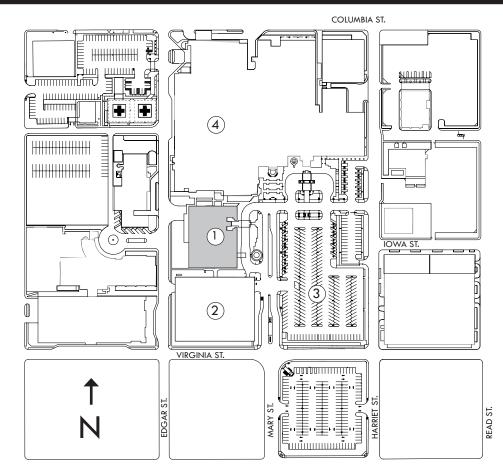

## EVANSVILLE SURGERY CENTER located on Deaconess Hospital Main Campus

- Evansville Surgery Center at Deaconess Campus
  520 Mary Street., Suite 130 (inside Deaconess Physician Center building)
- (2) Mary Street Parking Garage

## 3 Main Parking Lot

(4) Deaconess Hospital

## Directions to Evansville Surgery Center at Deaconess Main Campus

- Evansville Surgery Center's main location (1) is on the Deaconess Hospital Main Campus at the intersection of Mary and Virginia streets.
- Continue on Mary Street toward the hospital (4).
- There is a parking lot (3) to your right and a parking garage (2) to your left.
- We recommend using the parking garage. Once you pull into the parking garage, proceed up the ramps to find parking. There are five parking levels, with elevators and stairways located in the center of the garage on the north side.
- Proceed down in the elevator or stairway to Level 2, where a walkway is located that goes into the hospital complex.
- Take the walkway on Level 2 until you come to a sign directing you to turn right toward a set of elevators.
- Take the elevator down to the first floor.
- Once you step out of the elevator, turn right toward a set of double glass doors, which lead outside.
- Turn right around the corner **before** you reach the doors that lead outside. You will see the entrance door to Evansville Surgery Center (1).
- As you proceed through the doors, a receptionist will greet you and ask you to sign in.